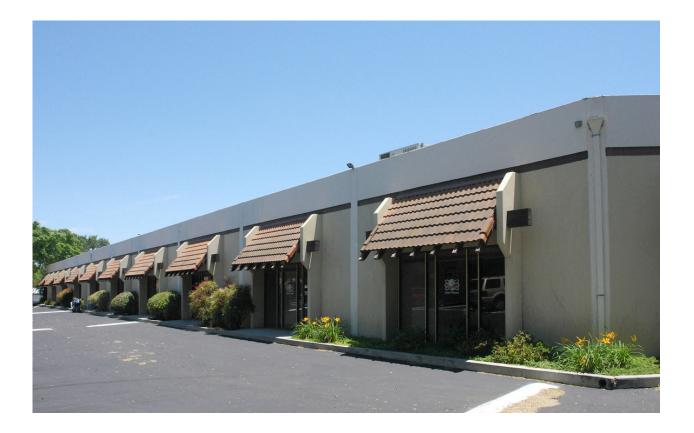

## 23930 Craftsman Rd

23930 Craftsman Rd, Calabasas, CA 91302

Industrial Warehouse/Distribution 21,469 SF

For Lease \$1.75/SF/MO

Property Type Industrial -Warehouse/Distribution

Date Updated Mar 30, 2023

Size: Approx. 2,400 SF Property Type: Industrial Year Built: 1974 TILT UP CONSTRUCTION 15' MIN CLEAR HEIGHT OFFICE AIR/HEATING 200 A / 240 V/ 3 P / 4 W 5 PARKING SPACES, 2.08/1000 2 PRIVATE OFFICES CREATIVE OPEN SPACE FORMAT (As an Alternative to Warehouse - TBV) 2 RESTROOMS 100% HVAC APPROX. 2000 SF OF WAREHOUSE ASK ABOUT POTENTIAL L.A. CITY GROSS RECEIPTS TAX SAVINGS AT&T FIBER IS AVAILABLE AT THIS LOCATION (See attached) QUICK LESSOR RESPONSE TO PROPOSALS ESTIMATED CAM FEES \$0.05/SF/MO LESSEE TO VERIFY ALL POWER AND INFORMATION CONTAINED THE ABOVE INFORMATION HAS BEEN OBTAINED FROM SOURCES WE BELIEVE TO BE RELIABLE. HOWEVER, WE DO NOT TAKE RESPONSIBILITY FOR ITS CORRECTNESS.